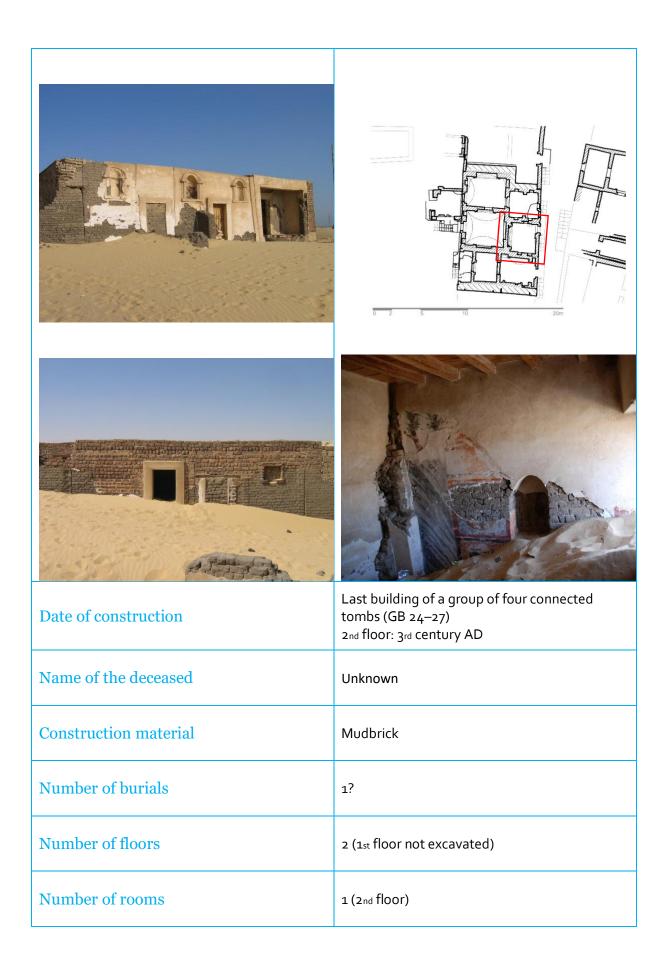

## GB 26 (M 9d/SE)

## GB 26 (M 9d/SE)

| Number of niches | 1 in the north wall, 2 in the south wall, 1 alcove in the west wall                                                                                                                                                                                                                    |
|------------------|----------------------------------------------------------------------------------------------------------------------------------------------------------------------------------------------------------------------------------------------------------------------------------------|
| Decoration       | Painted imitation of alabaster slabs bordered<br>and structured by black lines and fields<br>(bottom), imitations of grey marble, red<br>porphyry, and <i>opus sectile</i> bordered by a kyma<br>(above); floral motives (trees) (top); niches:<br>imitation of alabaster and porphyry |
| Inscriptions     | None                                                                                                                                                                                                                                                                                   |
| Bibliography     | Unpublished                                                                                                                                                                                                                                                                            |